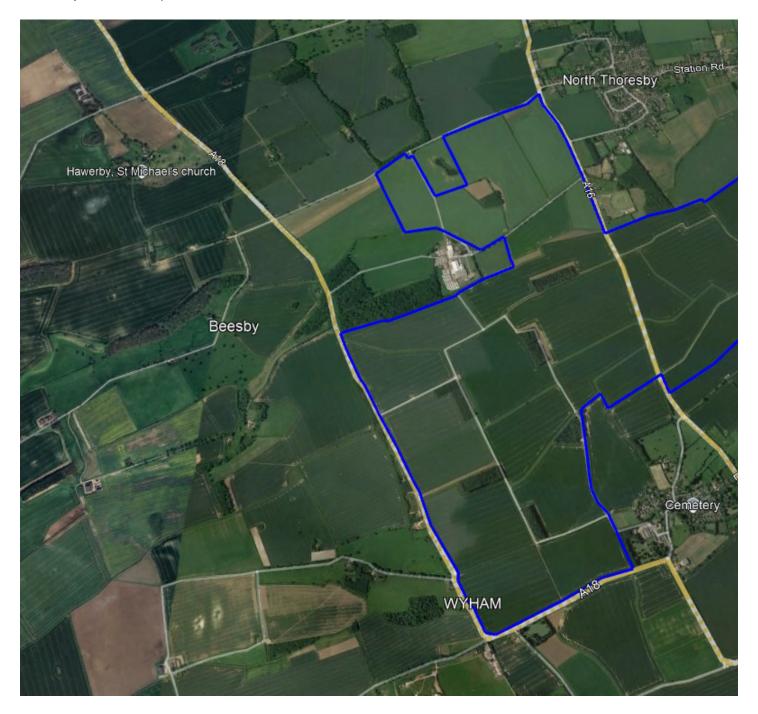

Bluestone is seeking to develop a 278MW solar farm on circa 1200 acres of the said land (roughly shown on the screenshot below) and have two Option Agreements in place. One Option Agreement was completed on 1 December 2022 between R. Caudwell (Produce) Limited and Bluestone Ludborough 1 Ltd and the other one was completed on 18 April 2023 between R. Caudwell (Produce) Limited and Bluestone Ludborough 2 Ltd. Redacted copies are attached to this email together with Supplemental Agreements.